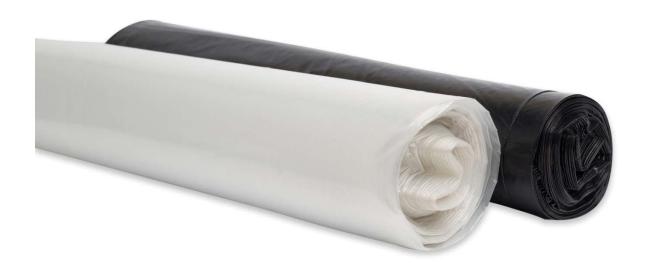

Your Supply Chain Partner .....
We Bring Balance in Customer Demand and Supply

| Item        | Description                               |
|-------------|-------------------------------------------|
| Garbage Bag | 20"X22", Black/Clear, 500/Case            |
| Garbage Bag | 22"x24", Black/Clear, 500/Case            |
| Garbage Bag | 26"x36", Black/Clear, 200/Case            |
| Garbage Bag | 30"x38", Black/Clear, 200/Case            |
| Garbage Bag | 35"x50", Black/Clear, 150/Case            |
| Garbage Bag | 35"x50", Black/Clear, X-Strong, 100/Case  |
| Garbage Bag | 35"x50", Black/Clear, XX-Strong, 100/Case |
| Garbage Bag | 38"x40", Black/Clear, 150/Case            |
| Garbage Bag | 42"x48", Black/Clear/Green, 150/Case      |