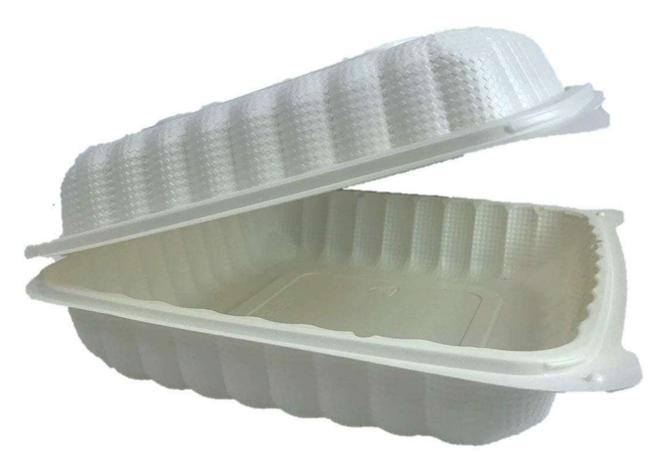

Your Supply Chain Partner .....
We Bring Balance in Customer Demand and Supply

| Item                 | Description                                       |
|----------------------|---------------------------------------------------|
| Calm Shell Container | Biodegradable, 6x6x3, 250/case                    |
| Calm Shell Container | Biodegradable, 8x8x3, One Compartment, 200/case   |
| Calm Shell Container | Biodegradable, 8x8x3, Three Compartment, 200/case |
| Calm Shell Container | Biodegradable, 9x9x3, One Compartment, 150/case   |
| Calm Shell Container | Biodegradable, 9x9x3, Three Compartment, 150/case |
| Calm Shell Container | Biodegradable, 9x6x3, 200/case                    |